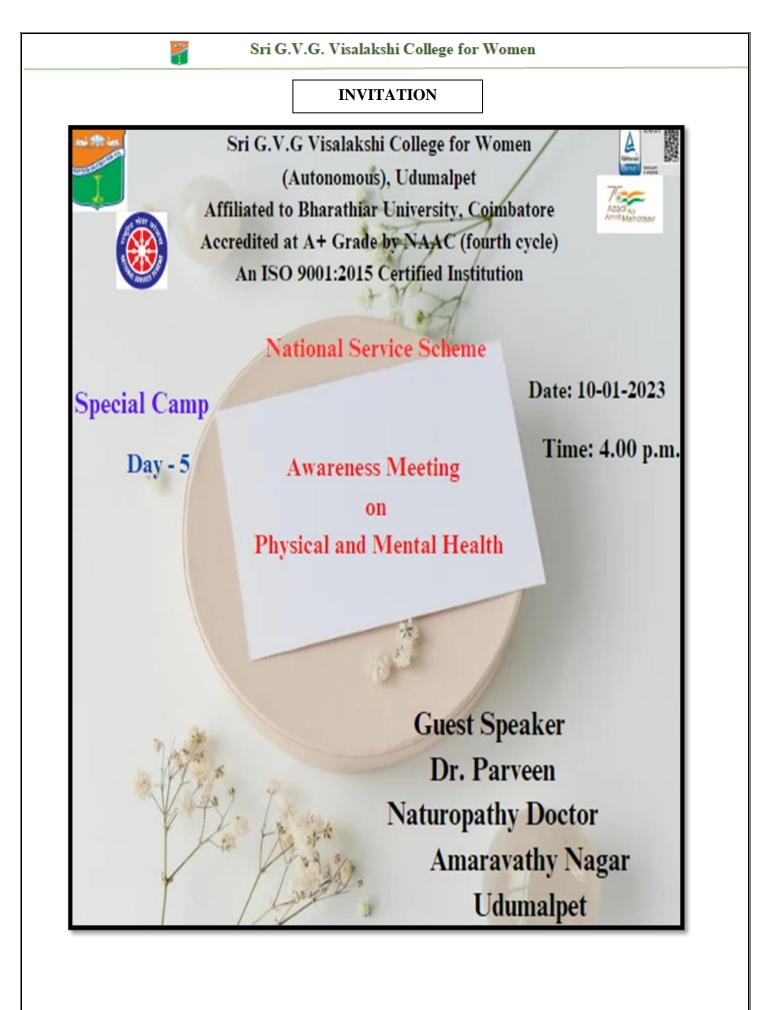

# NATIONAL SERVICE SCHEME Awareness Meeting on Physical and Mental Health

Venue: Valavadi Village, Tirupur District

Date: 10-01-2023

**Time:** 4.00 p.m.

## NSS SPECIAL CAMP – DAY 5

National Service Scheme of Sri G.V.G Visalakshi College for Women arranged an awareness meeting on physical and mental health on 10-01-2023. The guest speaker Dr. Parveen, Naturopathy Doctor, Amaravathy Nagar, Udumalpet stressed the following in her speech,

- 4 Our health and fitness are more valued than our wealth. In fact, our elders were always been focused on the health and fitness part. They treasure it like wealth. The major reason ill health is the personal habit and living style of people.
- Physical activities play a crucial role in academic success. Regular physical activity can improve concentration and memory retention, reduce stress and anxiety, improve sleep quality, enhance creativity and problem-solving skills, and improve physical health.
- 4 Maintaining mental health in check is crucial for overall well-being and quality of life. Mental health affects us all, directly or indirectly, and it's time to shed light on this vital aspect of our well-being. It is important to understand that mental health issues can affect anyone, regardless of age, gender, or background. Anxiety, depression, stress, and other mental health challenges can have a profound impact on our daily lives, relationships, and even physical health.
- One of the most effective ways to promote mental health is to practice self-care. This includes activities that help us relax and maintain a balance in our lives. This may mean taking a walk-in nature, spending quality time with family members, or simply unplugging from social media for a while. By doing so, we can reduce stress and anxiety, thereby nurturing our mental health.
- Moreover, creating awareness and sharing information about mental health is crucial. The more we educate ourselves and others, the better equipped we will be to identify when someone needs help and support.