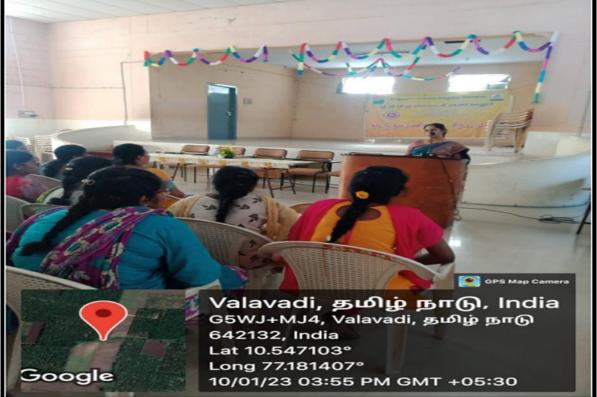

## NSS SPECIAL CAMP – DAY 5

National Service Scheme of Sri G.V.G Visalakshi College for Women arranged an awareness meeting on physical and mental health on 10-01-2023. The guest speaker Dr. Parveen, Naturopathy Doctor, Amaravathy Nagar, Udumalpet stressed the following in her speech,

- 4 Our health and fitness are more valued than our wealth. In fact, our elders were always been focused on the health and fitness part. They treasure it like wealth. The major reason ill health is the personal habit and living style of people.
- Physical activities play a crucial role in academic success. Regular physical activity can improve concentration and memory retention, reduce stress and anxiety, improve sleep quality, enhance creativity and problem-solving skills, and improve physical health.
- 4 Maintaining mental health in check is crucial for overall well-being and quality of life. Mental health affects us all, directly or indirectly, and it's time to shed light on this vital aspect of our well-being. It is important to understand that mental health issues can affect anyone, regardless of age, gender, or background. Anxiety, depression, stress, and other mental health challenges can have a profound impact on our daily lives, relationships, and even physical health.
- One of the most effective ways to promote mental health is to practice self-care. This includes activities that help us relax and maintain a balance in our lives. This may mean taking a walk-in nature, spending quality time with family members, or simply unplugging from social media for a while. By doing so, we can reduce stress and anxiety, thereby nurturing our mental health.
- Moreover, creating awareness and sharing information about mental health is crucial. The more we educate ourselves and others, the better equipped we will be to identify when someone needs help and support.